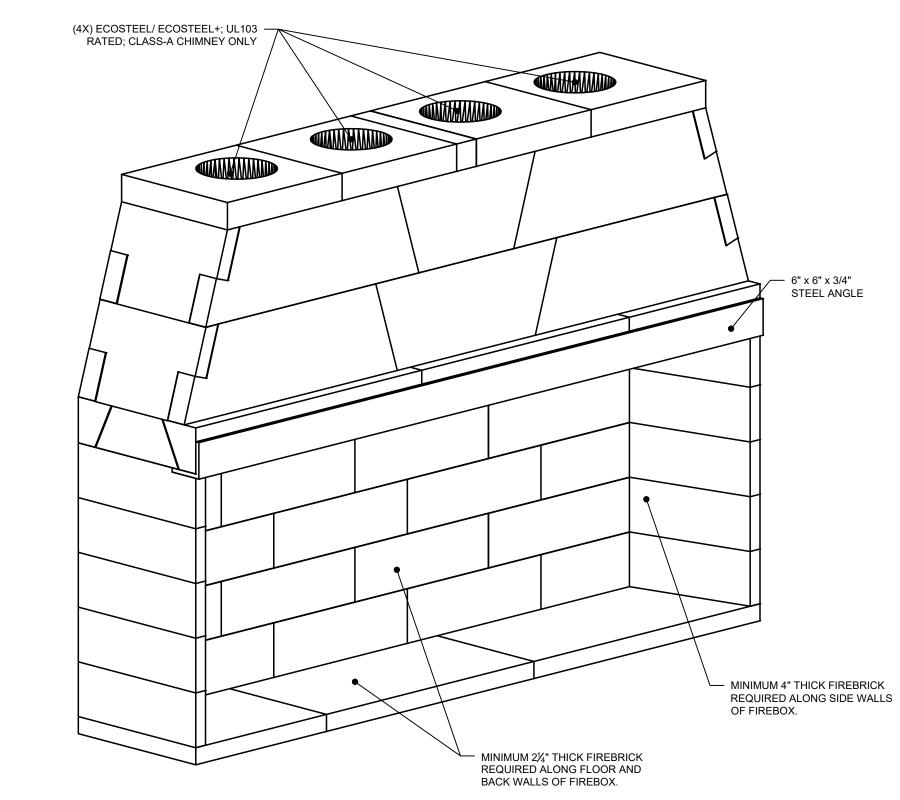

## **GENERAL NOTES**

- FIREPLACE SHALL BE INSTALLED WITH THE MINIMUM CLEARANCES TO COMBUSTIBLES AS LISTED BELOW:
- HEARTH EXTENSION BEYOND SIDES (FINISHED): 12"
- INSULATION FROM FIREBOX (UNSHIELDED): 3"
- . THE FIREPLACE AND NONCOMBUSTIBLE HEARTH EXTENSION SHALL REST ATOP A NONCOMBUSTIBLE FLOORING SYSTEM WITH NO WOODEN UNDERPINNINGS. 3. USE SOLID WOOD FUEL OR LISTED DECORATIVE GAS VENTED OR UNVENTED APPLIANCE. USE ECOSTEEL OR ECOSTEEL+ METAL CHIMNEY ONLY.
- 4. TWO (2) 4" COMBUSTION AIR INLET KITS ARE REQUIRED BY EARTHCORE AND MAY HELP IMPROVE FIREPLACE OPERATION IN HOMES TIGHTLY SEALED AND WITH OTHER VENTILATING APPLIANCES INSTALLED. IF THE INSTALLATION IS TO BE LONGER THAN TEN FEET (10'), THEN THE SIX INCH (6") ADAPTER WILL BE NEEDED. THIS ADAPTER WILL ATTACH TO THE EXISTING FOUR INCH (4") SLEEVE OUTSIDE OF THE UNIT. THE SIX INCH ADAPTER INCLUDES AN ADDITIONAL
- 5. DRAWINGS ARE FOR DESIGN PURPOSES ONLY AND ARE THE SOLE PROPERTY OF EARTHCORE INDUSTRIES. ANY REPRODUCTION OR UNAUTHORIZED USE IS
- 6. EARTHCORE/ ISOKERN OR ANY DIVISION THEREOF SHALL NOT BE HELD LIABLE FOR ANY INCIDENTAL OR CONSEQUENTIAL DAMAGES OR EXPENSES ARISING
- 7. ALWAYS CHECK LOCAL BUILDING CODES GOVERNING FIREPLACES AND FIREPLACE INSTALLATIONS.

152.5 [6"]

ISOMETRIC VIEW (N.T.S)

UNLESS OTHERWISE STATED, ALL DIMENSIONS ARE IN MILLIMETERS 10' MAGNUM+ (82120) UNSPECIFIED THIRD ANGLE DESCRIPTION:
TOLERANCES PROJECTION FIREPLACE CONSTRUCTION DOCUMENT E.C. PUMICE MIXTURE 1"=1'-0" 82120