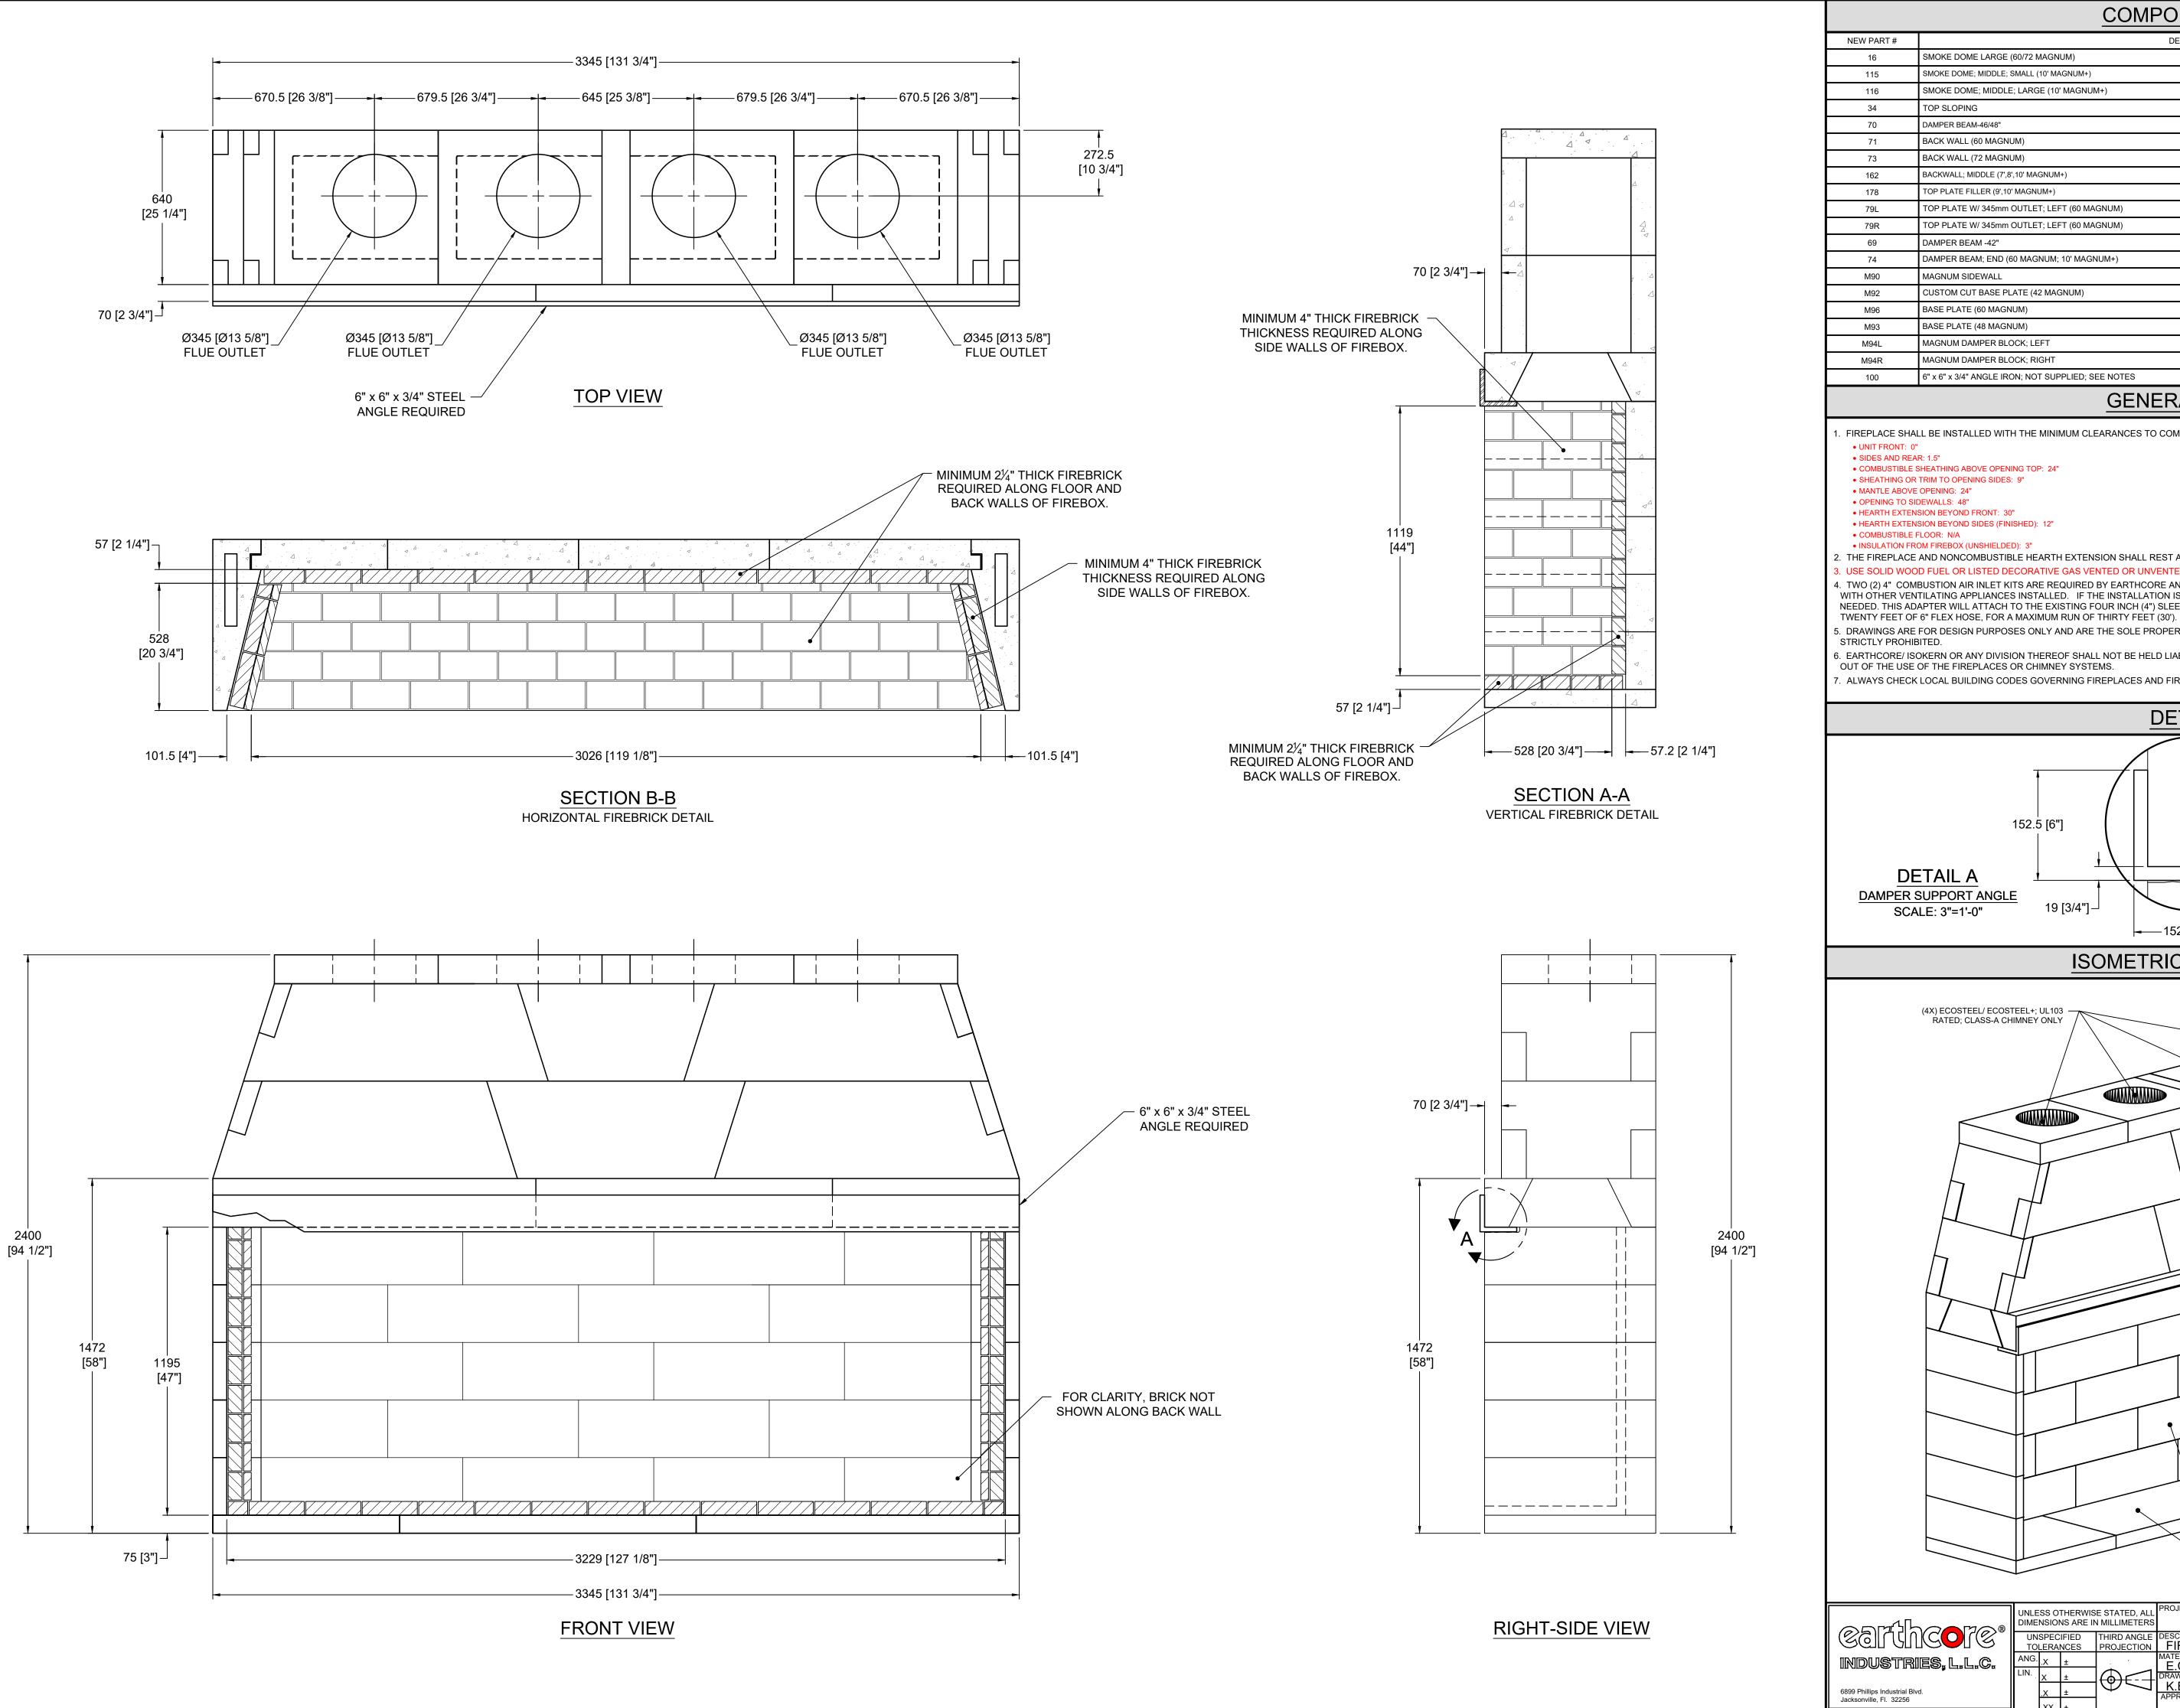

## **GENERAL NOTES**

- FIREPLACE SHALL BE INSTALLED WITH THE MINIMUM CLEARANCES TO COMBUSTIBLES AS LISTED BELOW:
- HEARTH EXTENSION BEYOND SIDES (FINISHED): 12"
- INSULATION FROM FIREBOX (UNSHIELDED): 3"
- . THE FIREPLACE AND NONCOMBUSTIBLE HEARTH EXTENSION SHALL REST ATOP A NONCOMBUSTIBLE FLOORING SYSTEM WITH NO WOODEN UNDERPINNINGS. 3. USE SOLID WOOD FUEL OR LISTED DECORATIVE GAS VENTED OR UNVENTED APPLIANCE. USE ECOSTEEL OR ECOSTEEL+ METAL CHIMNEY ONLY.
- 4. TWO (2) 4" COMBUSTION AIR INLET KITS ARE REQUIRED BY EARTHCORE AND MAY HELP IMPROVE FIREPLACE OPERATION IN HOMES TIGHTLY SEALED AND WITH OTHER VENTILATING APPLIANCES INSTALLED. IF THE INSTALLATION IS TO BE LONGER THAN TEN FEET (10'), THEN THE SIX INCH (6") ADAPTER WILL BE NEEDED. THIS ADAPTER WILL ATTACH TO THE EXISTING FOUR INCH (4") SLEEVE OUTSIDE OF THE UNIT. THE SIX INCH ADAPTER INCLUDES AN ADDITIONAL
- 5. DRAWINGS ARE FOR DESIGN PURPOSES ONLY AND ARE THE SOLE PROPERTY OF EARTHCORE INDUSTRIES. ANY REPRODUCTION OR UNAUTHORIZED USE IS
- 6. EARTHCORE/ ISOKERN OR ANY DIVISION THEREOF SHALL NOT BE HELD LIABLE FOR ANY INCIDENTAL OR CONSEQUENTIAL DAMAGES OR EXPENSES ARISING
- 7. ALWAYS CHECK LOCAL BUILDING CODES GOVERNING FIREPLACES AND FIREPLACE INSTALLATIONS.