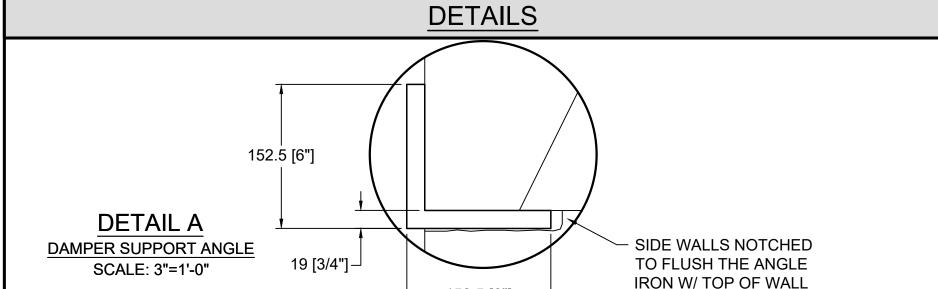

152.5 [6"]

ISOMETRIC VIEW (N.T.S)

UNLESS OTHERWISE STATED, ALL DIMENSIONS ARE IN MILLIMETERS 10' MAGNUM+ (82120) UNSPECIFIED THIRD ANGLE DESCRIPTION:
TOLERANCES PROJECTION FIREPLACE CONSTRUCTION DOCUMENT E.C. PUMICE MIXTURE 1"=1'-0" 82120